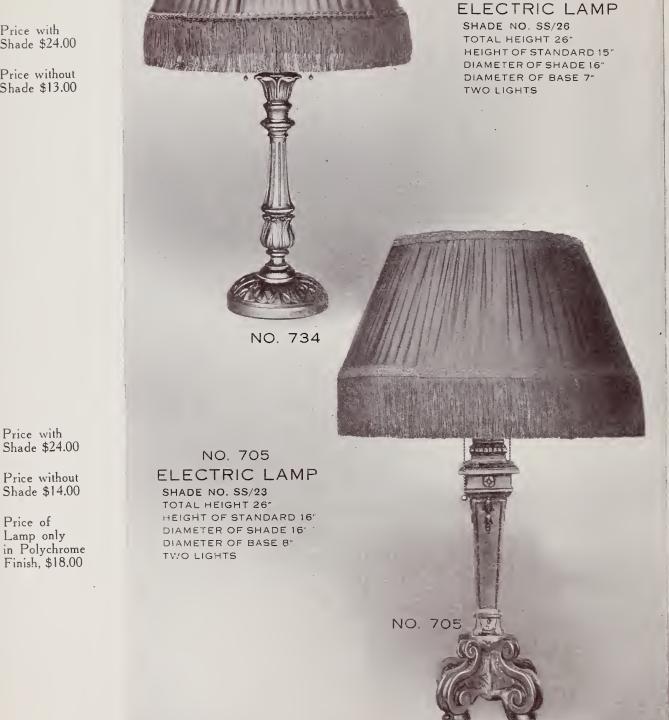

#### BRONZE

NO. 734

Price without Shade \$13.00

Price of

COMPANY THE NATIONAL METALIZING